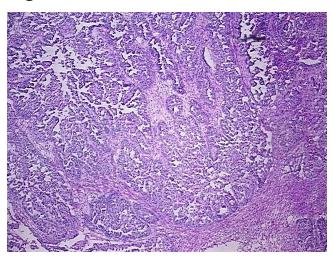

a:

**Necrosis:** 35%

**Bioanalyzer Ratio** 1.97

(28S/18S):

**CASE Diagnosis (from** Adenocarcinoma of ovary, papillary serous

medical center path

report):

62 Age:



OriGene Technologies, Inc. 9620 Medical Center Drive, Ste 200

CN: techsupport@origene.cn

Rockville, MD 20850, US Phone: +1-888-267-4436 https://www.origene.com techsupport@origene.com EU: info-de@origene.com

ORIGENE

Gender: Female

Race: White or Caucasian

**Tumor Grade:** FIGO G3: Poorly differentiated

Minimum Stage

Grouping:

IIIC

T (Extent of Primary

Tumor):

T3c

N (Lymph node

metastasis):

NX

M (Distant metastasis): MX

Store the total DNA -80°C. Storage:

Stability: These products are stable for one year from date of shipping when stored at -80°C without

repeated freeze/thaws.

## **Product images:**



DNA - 4x.





DNA - 20x.



DNA PCR Image