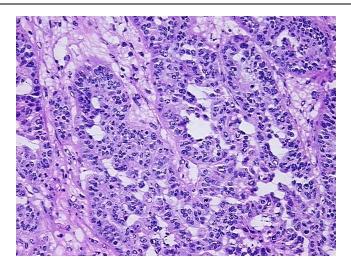

** 35%

**Bioanalyzer Ratio** 1.97

(28S/18S):

**CASE Diagnosis (from** Adenocarcinoma of ovary, papillary serous

medical center path

report):

62 Age:



OriGene Technologies, Inc. 9620 Medical Center Drive, Ste 200

CN: techsupport@origene.cn

Rockville, MD 20850, US Phone: +1-888-267-4436 https://www.origene.com techsupport@origene.com EU: info-de@origene.com

ORIGENE

Gender: Female

Race: White or Caucasian

**Tumor Grade:** FIGO G3: Poorly differentiated

Minimum Stage

Grouping:

IIIC

T (Extent of Primary

Tumor):

T3c

N (Lymph node

metastasis):

NX

M (Distant metastasis): MX

Store the total DNA -80°C. Storage:

Stability: These products are stable for one year from date of shipping when stored at -80°C without

repeated freeze/thaws.

## **Product images:**



DNA - 4x.





DNA - 20x.



DNA PCR Image