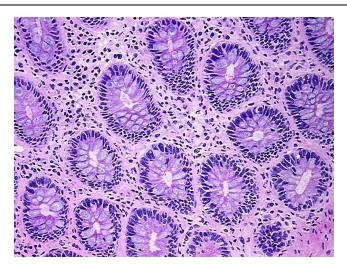

## **Product images:**

DNA - 4x.

DNA - 20x.

DNA PCR Image

Appearance: Normal

Sample Diagnosis (from V

Pathology Verification):

Within normal limits

Normal: 100% Lesional: 0% Tumor: 0%

Tumor Hypo/Acellular

Stroma:

Tumor Hypercellular

Stroma:

Necrosis: 0%

Pathology Verification notes from H&E review:

70% mucosa, 20% submucosa, 10% muscle

**Bioanalyzer Ratio** 

(28S/18S):

2.04

0%