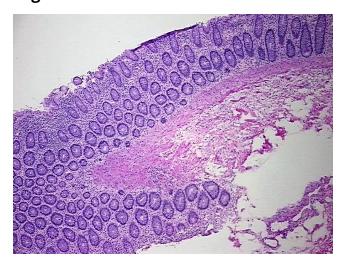

## **Product images:**

DNA - 4x.

DNA - 20x.

DNA PCR Image

Appearance: Normal

Sample Diagnosis (from V

Pathology Verification):

Within normal limits

Normal: 100% Lesional: 0% Tumor: 0%

Tumor Hypo/Acellular

Stroma:

Tumor Hypercellular

Stroma:

Necrosis: 0%

Pathology Verification notes from H&E review:

70% mucosa, 20% submucosa, 10% muscle

**Bioanalyzer Ratio** 

(28S/18S):

2.04

0%