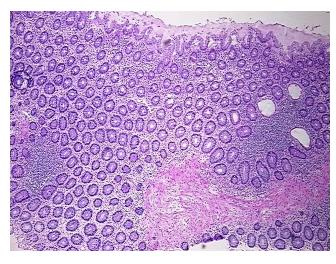

Stroma:

Tumor Hypercellular

Stroma:

Necrosis: 0%

Pathology Verification notes from H&E review:

60% mucosa with prominent lymphoid aggregates, 30% submucosa, 10% muscle

**Bioanalyzer Ratio** 

(28S/18S):

## **Product images:**

DNA - 4x.

DNA - 20x.

DNA PCR Image