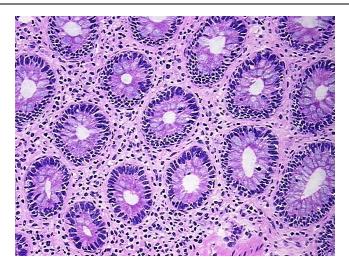

Stroma:

Tumor Hypercellular

Stroma:

Necrosis: 0%

Pathology Verification notes from H&E review:

60% mucosa with prominent lymphoid aggregates, 30% submucosa, 10% muscle

**Bioanalyzer Ratio** 

(28S/18S):

## **Product images:**

DNA - 4x.

DNA - 20x.

DNA PCR Image