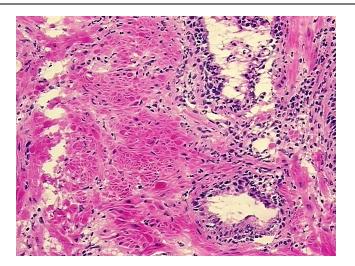

Ratio** 

(28S/18S):

2.09

0%

0%



**OriGene Technologies, Inc.** 9620 Medical Center Drive, Ste 200

Rockville, MD 20850, US Phone: +1-888-267-4436 https://www.origene.com techsupport@origene.com

EU: info-de@origene.com CN: techsupport@origene.cn



CASE Diagnosis (from medical center path report):

Adenocarcinoma of prostate

**Age:** 54

Gender: Male

Race: White or Caucasian

Tumor Grade: Not applicable

Minimum Stage Not applicable

Grouping:

NOL a

T (Extent of Primary

Tumor):

Not applicable

N (Lymph node metastasis):

Not applicable

M (Distant metastasis):

Not applicable

Storage:

Store the total DNA -80°C.

Stability:

These products are stable for one year from date of shipping when stored at -80°C without

repeated freeze/thaws.

## **Product images:**



DNA - 4x.





DNA - 20x.



DNA PCR Image