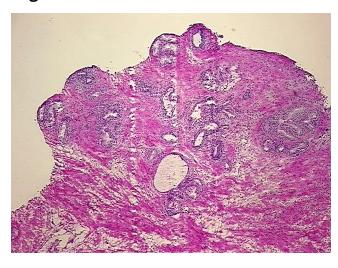

**Bioanalyzer Ratio** 

(28S/18S):

2.09

0%

0%



**OriGene Technologies, Inc.** 9620 Medical Center Drive, Ste 200

Rockville, MD 20850, US Phone: +1-888-267-4436 https://www.origene.com techsupport@origene.com

EU: info-de@origene.com CN: techsupport@origene.cn



CASE Diagnosis (from medical center path report):

Adenocarcinoma of prostate

**Age:** 54

Gender: Male

Race: White or Caucasian

Tumor Grade: Not applicable

Minimum Stage Not applicable

Grouping:

NOL a

T (Extent of Primary

Tumor):

Not applicable

N (Lymph node metastasis):

Not applicable

M (Distant metastasis):

Not applicable

Storage:

Store the total DNA -80°C.

Stability:

These products are stable for one year from date of shipping when stored at -80°C without

repeated freeze/thaws.

## **Product images:**



DNA - 4x.





DNA - 20x.



DNA PCR Image