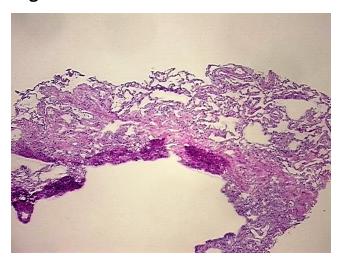

ene.cn





**CASE Diagnosis (from** medical center path report):

Carcinoma of lung, squamous cell

80 Age:

Gender: **Female** 

White or Caucasian Race:

**Tumor Grade:** AJCC G2: Moderately differentiated

Minimum Stage

Grouping:

ΙB

T (Extent of Primary

Tumor):

T2

N (Lymph node metastasis):

N0

M (Distant metastasis):

MX

**Diagnostic Test Results:** Cytokeratins (5 and 6) ~ CK5,6! by IHC,Reported as Performed or Reviewed; Neuron specific

enolase ~ NSE! by IHC, Reported as Performed or Reviewed; Synaptophysin ~ SYN! by

IHC,Reported as Performed or Reviewed; Cytokeratin 7 ~ CK7! by IHC,Repor

Store the total DNA -80°C. Storage:

Stability: These products are stable for one year from date of shipping when stored at -80°C without

repeated freeze/thaws.

## **Product images:**



DNA - 4x.





DNA - 20x.



DNA PCR Image