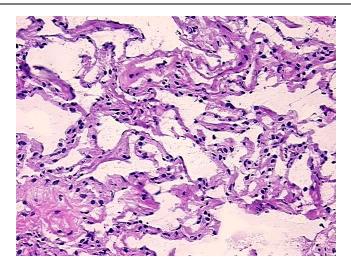

ASE Diagnosis (from** medical center path report):

Carcinoma of lung, squamous cell

80 Age:

Gender: **Female** 

White or Caucasian Race:

**Tumor Grade:** AJCC G2: Moderately differentiated

Minimum Stage

Grouping:

ΙB

T (Extent of Primary

Tumor):

T2

N (Lymph node metastasis):

N0

M (Distant metastasis):

MX

**Diagnostic Test Results:** Cytokeratins (5 and 6) ~ CK5,6! by IHC,Reported as Performed or Reviewed; Neuron specific

enolase ~ NSE! by IHC, Reported as Performed or Reviewed; Synaptophysin ~ SYN! by

IHC,Reported as Performed or Reviewed; Cytokeratin 7 ~ CK7! by IHC,Repor

Store the total DNA -80°C. Storage:

Stability: These products are stable for one year from date of shipping when stored at -80°C without

repeated freeze/thaws.

## **Product images:**



DNA - 4x.





DNA - 20x.



DNA PCR Image