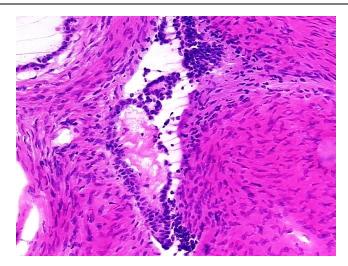

888-267-4436 https://www.origene.com techsupport@origene.com EU: info-de@origene.com CN: techsupport@origene.cn





CASE Diagnosis (from medical center path report):

Tumor of ovary, serous, borderline

Age: 44

**Gender:** Female

Race: Black or African American

**Tumor Grade:** AJCC GB: Borderline malignancy

Minimum Stage

Grouping:

IIIB

T (Extent of Primary

Tumor):

T3b

N0

N (Lymph node metastasis):

M (Distant metastasis):

MX

Diagnostic Test Results:

Epithelial specific antigen ~ BerEP4 ~ MOC31! by IHC,Positive; CA125 ~ Ovarian Cancer

Antigen, Positive; Calretinin, Positive

Storage: Store the total DNA -80°C.

Stability: These products are stable for one year from date of shipping when stored at -80°C without

repeated freeze/thaws.

## **Product images:**



DNA - 4x.





DNA - 20x.



DNA PCR Image