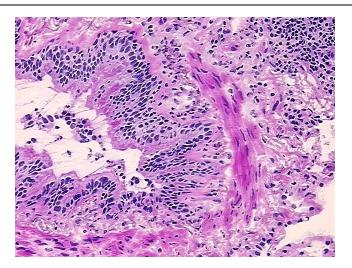

100% No

normal architecture

**Bioanalyzer Ratio** 

(28S/18S):

1.99

0%

0%



**OriGene Technologies, Inc.** 9620 Medical Center Drive, Ste 200

CN: techsupport@origene.cn

Rockville, MD 20850, US Phone: +1-888-267-4436 https://www.origene.com techsupport@origene.com EU: info-de@origene.com



**CASE Diagnosis (from** medical center path report):

Adenocarcinoma of lung

62 Age:

Gender: Male

Race: White or Caucasian

AJCC G1: Well differentiated **Tumor Grade:** IΑ

Minimum Stage

Grouping:

T (Extent of Primary

Tumor):

T1

N (Lymph node metastasis):

N0

MX M (Distant metastasis):

Store the total DNA -80°C. Storage:

Stability: These products are stable for one year from date of shipping when stored at -80°C without

repeated freeze/thaws.

## **Product images:**



DNA - 4x.





DNA - 20x.



DNA PCR Image