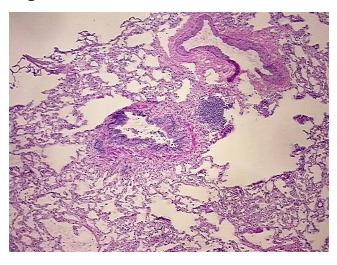

or Structures: 100% No

normal architecture

**Bioanalyzer Ratio** 

(28S/18S):

1.99

0%

0%



**OriGene Technologies, Inc.** 9620 Medical Center Drive, Ste 200

CN: techsupport@origene.cn

Rockville, MD 20850, US Phone: +1-888-267-4436 https://www.origene.com techsupport@origene.com EU: info-de@origene.com



**CASE Diagnosis (from** medical center path report):

Adenocarcinoma of lung

62 Age:

Gender: Male

Race: White or Caucasian

AJCC G1: Well differentiated **Tumor Grade:** IΑ

Minimum Stage

Grouping:

T (Extent of Primary

Tumor):

T1

N (Lymph node metastasis):

N0

MX M (Distant metastasis):

Store the total DNA -80°C. Storage:

Stability: These products are stable for one year from date of shipping when stored at -80°C without

repeated freeze/thaws.

## **Product images:**



DNA - 4x.





DNA - 20x.



DNA PCR Image