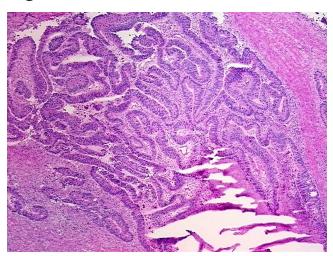

r Ratio** 1.99

(28S/18S):

**CASE Diagnosis (from** Adenocarcinoma of colon

30%

medical center path

report):

61 Age:



OriGene Technologies, Inc. 9620 Medical Center Drive, Ste 200

CN: techsupport@origene.cn

Rockville, MD 20850, US Phone: +1-888-267-4436 https://www.origene.com techsupport@origene.com EU: info-de@origene.com

#### Tissue Genomic DNA, Colon: sigmoid - CD563441

Gender: Male

Race: White or Caucasian

**Tumor Grade:** AJCC G2: Moderately differentiated

Minimum Stage

Grouping:

I

T (Extent of Primary

Tumor):

T2

N (Lymph node

metastasis):

N0

M (Distant metastasis): MX

**Storage:** Store the total DNA -80°C.

**Stability:** These products are stable for one year from date of shipping when stored at -80°C without

repeated freeze/thaws.

# **Product images:**



DNA - 4x.





DNA - 20x.



DNA PCR Image