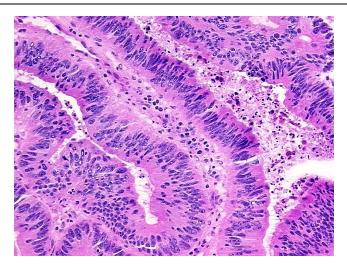

(28S/18S):

**CASE Diagnosis (from** Adenocarcinoma of colon

30%

medical center path

report):

61 Age:



OriGene Technologies, Inc. 9620 Medical Center Drive, Ste 200

CN: techsupport@origene.cn

Rockville, MD 20850, US Phone: +1-888-267-4436 https://www.origene.com techsupport@origene.com EU: info-de@origene.com

#### Tissue Genomic DNA, Colon: sigmoid - CD563441

Gender: Male

Race: White or Caucasian

**Tumor Grade:** AJCC G2: Moderately differentiated

Minimum Stage

Grouping:

I

T (Extent of Primary

Tumor):

T2

N (Lymph node

metastasis):

N0

M (Distant metastasis): MX

**Storage:** Store the total DNA -80°C.

**Stability:** These products are stable for one year from date of shipping when stored at -80°C without

repeated freeze/thaws.

# **Product images:**



DNA - 4x.





DNA - 20x.



DNA PCR Image