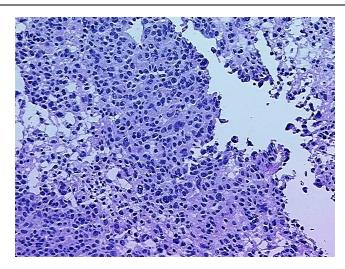

#### Tissue Genomic DNA, Skin – CD563440

DNA - 20x.

DNA PCR Image

This product is to be used for laboratory only. Not for diagnostic or therapeutic use. ©2024 OriGene Technologies, Inc., 9620 Medical Center Drive, Ste 200, Rockville, MD 20850, US