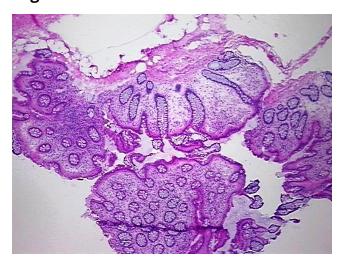

review:

lvzer Ratio 2.02

**Bioanalyzer Ratio** 

(28S/18S):

OriGene Technologies, Inc.

9620 Medical Center Drive, Ste 200 Rockville, MD 20850, US Phone: +1-888-267-4436 https://www.origene.com techsupport@origene.com EU: info-de@origene.com CN: techsupport@origene.cn





CASE Diagnosis (from medical center path report):

Adenocarcinoma of colon

**Age:** 59

Gender: Male

Race: White or Caucasian

Tumor Grade: Not applicable

Minimum Stage Not applicable

**Grouping:** 

T (Extent of Primary

Tumor):

Not applicable

N (Lymph node metastasis):

Not applicable

M (Distant metastasis):

Not applicable

Storage: Store the total DNA -80°C.

Stability: These products are stable for one year from date of shipping when stored at -80°C without

repeated freeze/thaws.

## **Product images:**



DNA - 4x.





DNA - 20x.



DNA PCR Image