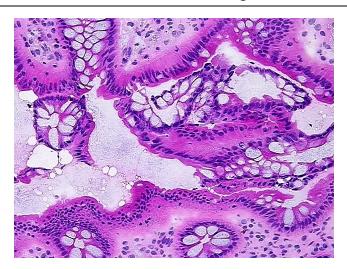

Ratio 2.02

**Bioanalyzer Ratio** 

(28S/18S):

OriGene Technologies, Inc.

9620 Medical Center Drive, Ste 200 Rockville, MD 20850, US Phone: +1-888-267-4436 https://www.origene.com techsupport@origene.com EU: info-de@origene.com CN: techsupport@origene.cn





CASE Diagnosis (from medical center path report):

Adenocarcinoma of colon

**Age:** 59

Gender: Male

Race: White or Caucasian

Tumor Grade: Not applicable

Minimum Stage Not applicable

**Grouping:** 

T (Extent of Primary

Tumor):

Not applicable

N (Lymph node metastasis):

Not applicable

M (Distant metastasis):

Not applicable

Storage: Store the total DNA -80°C.

Stability: These products are stable for one year from date of shipping when stored at -80°C without

repeated freeze/thaws.

## **Product images:**



DNA - 4x.





DNA - 20x.



DNA PCR Image