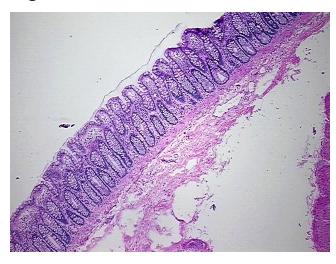

eview:

50% mucosa, 40% submucosa, 10% muscle

**Bioanalyzer Ratio** 

(28S/18S):

2

0%

OriGene Technologies, Inc.

9620 Medical Center Drive, Ste 200 Rockville, MD 20850, US Phone: +1-888-267-4436 https://www.origene.com techsupport@origene.com EU: info-de@origene.com CN: techsupport@origene.cn





CASE Diagnosis (from medical center path report):

Adenocarcinoma of colon

**Age:** 70

Gender: Male

Tumor Grade: Not applicable

Minimum Stage Not applicable

Grouping:

T (Extent of Primary

Tumor):

Not applicable

N (Lymph node

Not applicable

metastasis):

M (Distant metastasis): Not applicable

Storage: Store the total DNA -80°C.

**Stability:** These products are stable for one year from date of shipping when stored at -80°C without

repeated freeze/thaws.

## **Product images:**



DNA - 4x.





DNA - 20x.



DNA PCR Image