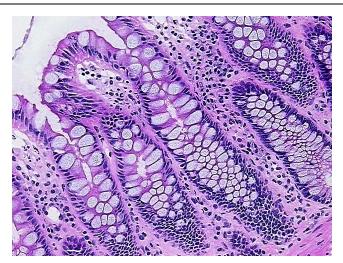

osa, 40% submucosa, 10% muscle

**Bioanalyzer Ratio** 

(28S/18S):

2

0%

OriGene Technologies, Inc.

9620 Medical Center Drive, Ste 200 Rockville, MD 20850, US Phone: +1-888-267-4436 https://www.origene.com techsupport@origene.com EU: info-de@origene.com CN: techsupport@origene.cn





CASE Diagnosis (from medical center path report):

Adenocarcinoma of colon

**Age:** 70

Gender: Male

Tumor Grade: Not applicable

Minimum Stage Not applicable

Grouping:

T (Extent of Primary

Tumor):

Not applicable

N (Lymph node

Not applicable

metastasis):

M (Distant metastasis): Not applicable

Storage: Store the total DNA -80°C.

**Stability:** These products are stable for one year from date of shipping when stored at -80°C without

repeated freeze/thaws.

## **Product images:**



DNA - 4x.





DNA - 20x.



DNA PCR Image