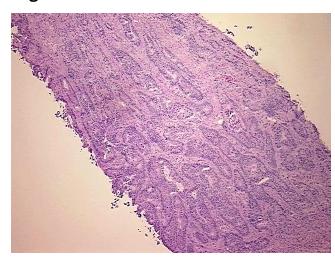

roma:

**Necrosis:** 2%

**Bioanalyzer Ratio** 2.35

(28S/18S):

Adenocarcinoma of colon

**CASE Diagnosis (from** medical center path

report):

70 Age:



OriGene Technologies, Inc. 9620 Medical Center Drive, Ste 200

CN: techsupport@origene.cn

Rockville, MD 20850, US Phone: +1-888-267-4436 https://www.origene.com techsupport@origene.com EU: info-de@origene.com

### Tissue Genomic DNA, Colon: sigmoid - CD563408

Gender: Male

**Tumor Grade:** AJCC G2: Moderately differentiated

Minimum Stage

Grouping:

IIIB

T (Extent of Primary

Tumor):

Т3

N (Lymph node

metastasis):

N1

M (Distant metastasis): MX

Storage: Store the total DNA -80°C.

Stability: These products are stable for one year from date of shipping when stored at -80°C without

repeated freeze/thaws.

# **Product images:**



DNA - 4x.





DNA - 20x.



DNA PCR Image