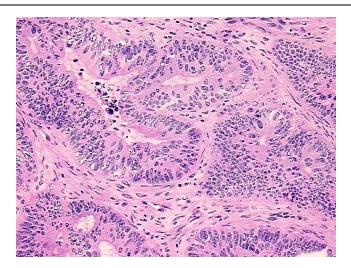

is:** 2%

**Bioanalyzer Ratio** 2.35

(28S/18S):

Adenocarcinoma of colon

**CASE Diagnosis (from** medical center path

report):

70 Age:



OriGene Technologies, Inc. 9620 Medical Center Drive, Ste 200

CN: techsupport@origene.cn

Rockville, MD 20850, US Phone: +1-888-267-4436 https://www.origene.com techsupport@origene.com EU: info-de@origene.com

### Tissue Genomic DNA, Colon: sigmoid - CD563408

Gender: Male

**Tumor Grade:** AJCC G2: Moderately differentiated

Minimum Stage

Grouping:

IIIB

T (Extent of Primary

Tumor):

Т3

N (Lymph node

metastasis):

N1

M (Distant metastasis): MX

Storage: Store the total DNA -80°C.

Stability: These products are stable for one year from date of shipping when stored at -80°C without

repeated freeze/thaws.

# **Product images:**



DNA - 4x.





DNA - 20x.



DNA PCR Image