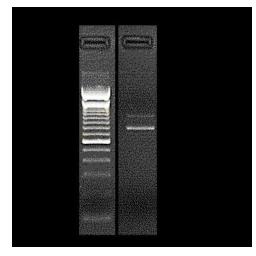

1.86

0%

0%



**OriGene Technologies, Inc.** 9620 Medical Center Drive, Ste 200

CN: techsupport@origene.cn

Rockville, MD 20850, US Phone: +1-888-267-4436 https://www.origene.com techsupport@origene.com EU: info-de@origene.com



CASE Diagnosis (from medical center path report):

Carcinoma of lung, large cell

**Age:** 78

**Gender:** Female

Race: Black or African American

Tumor Grade: Not applicable

Minimum Stage Not applicable

Grouping:

T (Extent of Primary

Tumor):

Not applicable

N (Lymph node metastasis):

Not applicable

M (Distant metastasis): Not applicable

Storage: Store the total DNA -80°C.

Stability: These products are stable for one year from date of shipping when stored at -80°C without

repeated freeze/thaws.

## **Product images:**



DNA - 4x.





DNA - 20x.



DNA PCR Image