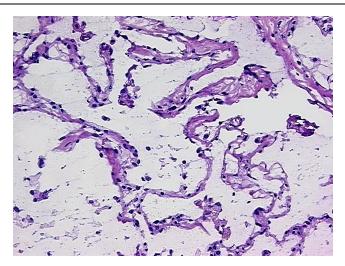

* 

(28S/18S):

1.86

0%

0%



**OriGene Technologies, Inc.** 9620 Medical Center Drive, Ste 200

CN: techsupport@origene.cn

Rockville, MD 20850, US Phone: +1-888-267-4436 https://www.origene.com techsupport@origene.com EU: info-de@origene.com



CASE Diagnosis (from medical center path report):

Carcinoma of lung, large cell

**Age:** 78

**Gender:** Female

Race: Black or African American

Tumor Grade: Not applicable

Minimum Stage Not applicable

Grouping:

T (Extent of Primary

Tumor):

Not applicable

N (Lymph node metastasis):

Not applicable

M (Distant metastasis): Not applicable

Storage: Store the total DNA -80°C.

Stability: These products are stable for one year from date of shipping when stored at -80°C without

repeated freeze/thaws.

## **Product images:**



DNA - 4x.





DNA - 20x.



DNA PCR Image