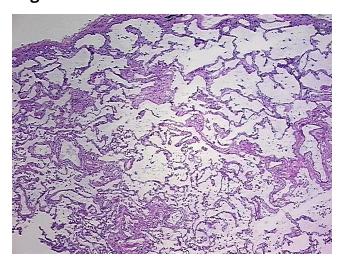

analyzer Ratio** 

(28S/18S):

1.86

0%

0%



**OriGene Technologies, Inc.** 9620 Medical Center Drive, Ste 200

CN: techsupport@origene.cn

Rockville, MD 20850, US Phone: +1-888-267-4436 https://www.origene.com techsupport@origene.com EU: info-de@origene.com



CASE Diagnosis (from medical center path report):

Carcinoma of lung, large cell

**Age:** 78

**Gender:** Female

Race: Black or African American

Tumor Grade: Not applicable

Minimum Stage Not applicable

Grouping:

T (Extent of Primary

Tumor):

Not applicable

N (Lymph node metastasis):

Not applicable

M (Distant metastasis): Not applicable

Storage: Store the total DNA -80°C.

Stability: These products are stable for one year from date of shipping when stored at -80°C without

repeated freeze/thaws.

## **Product images:**



DNA - 4x.





DNA - 20x.



DNA PCR Image