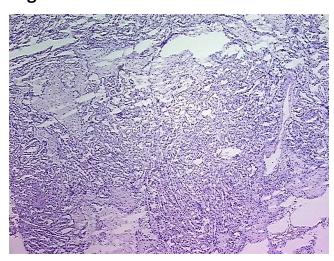

## **Product images:**

DNA - 4x.

DNA - 20x.

DNA PCR Image

Tissue of Origin: Kidney
Site of Finding: Kidney
Appearance: Tumor

Sample Diagnosis (from Carcinoma of kidney, renal cell, papillary

Pathology Verification):

Normal: 0%
Lesional: 0%
Tumor: 75%

Tumor Hypo/Acellular 0%

Stroma:

Tumor Hypercellular 25%

Stroma:

Necrosis: 0%

Pathology Verification notes from H&E review:

Tumor: papillary cores contain abundant foam cells

**Bioanalyzer Ratio** 

(28S/18S):