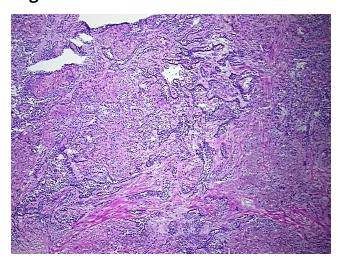

on notes from H&E review:

Inflammation: Moderate Lymphoid infiltrate

**Bioanalyzer Ratio** 

(28S/18S):

2.02

0%

20%



9620 Medical Center Drive, Ste 200 Rockville, MD 20850, US Phone: +1-888-267-4436 https://www.origene.com techsupport@origene.com EU: info-de@origene.com CN: techsupport@origene.cn





CASE Diagnosis (from medical center path report):

Adenocarcinoma of lung

**Age:** 62

Gender: Female

Race: White or Caucasian

**Tumor Grade:** AJCC G1: Well differentiated

Minimum Stage

Grouping:

IA

T (Extent of Primary

Tumor):

T1

N (Lymph node

N0

metastasis):

M (Distant metastasis): MX

Storage: Store the total DNA -80°C.

Stability: These products are stable for one year from date of shipping when stored at -80°C without

repeated freeze/thaws.

## **Product images:**



DNA - 4x.





DNA - 20x.



DNA PCR Image