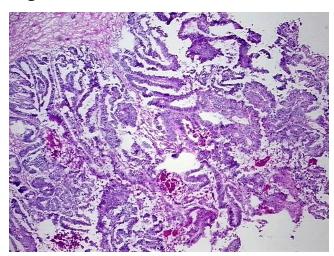

umor Hypercellular 30%

Stroma:

Necrosis: 0%

**Bioanalyzer Ratio** 1.95

(28S/18S):

CASE Diagnosis (from

medical center path

report):

**Age:** 76

OriGene Technologies, Inc.

9620 Medical Center Drive, Ste 200 Rockville, MD 20850, US Phone: +1-888-267-4436 https://www.origene.com techsupport@origene.com EU: info-de@origene.com CN: techsupport@origene.cn



Adenocarcinoma of colon



Gender: Male

Race: Black or African American

Tumor Grade: AJCC G1: Well differentiated

1

Minimum Stage

Grouping:

T (Extent of Primary T2

Tumor):

N (Lymph node N0

metastasis):

M (Distant metastasis): MX

**Storage:** Store the total DNA -80°C.

**Stability:** These products are stable for one year from date of shipping when stored at -80°C without

repeated freeze/thaws.

## **Product images:**



DNA - 4x.





DNA - 20x.



DNA PCR Image