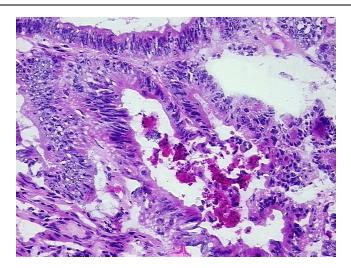

lar 30%

Stroma:

Necrosis: 0%

**Bioanalyzer Ratio** 1.95

(28S/18S):

CASE Diagnosis (from

medical center path

report):

**Age:** 76

OriGene Technologies, Inc.

9620 Medical Center Drive, Ste 200 Rockville, MD 20850, US Phone: +1-888-267-4436 https://www.origene.com techsupport@origene.com EU: info-de@origene.com CN: techsupport@origene.cn



Adenocarcinoma of colon



Gender: Male

Race: Black or African American

Tumor Grade: AJCC G1: Well differentiated

1

Minimum Stage

Grouping:

T (Extent of Primary T2

Tumor):

N (Lymph node N0

metastasis):

M (Distant metastasis): MX

**Storage:** Store the total DNA -80°C.

**Stability:** These products are stable for one year from date of shipping when stored at -80°C without

repeated freeze/thaws.

## **Product images:**



DNA - 4x.





DNA - 20x.



DNA PCR Image