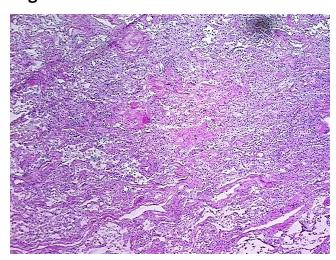

es: 80% Alveoli, 5% Bronchioles, 15% Fibrovascular septa

**Bioanalyzer Ratio** 

(28S/18S):

2.2

0%

0%



**OriGene Technologies, Inc.** 9620 Medical Center Drive, Ste 200

CN: techsupport@origene.cn

Rockville, MD 20850, US Phone: +1-888-267-4436 https://www.origene.com techsupport@origene.com EU: info-de@origene.com





**CASE Diagnosis (from** medical center path report):

Adenocarcinoma of lung, recurrent

64 Age:

Gender: Male

**Tumor Grade:** AJCC G1: Well differentiated IΑ

Minimum Stage

Grouping:

T (Extent of Primary

Tumor):

T1

N (Lymph node

N0

metastasis):

M (Distant metastasis): MX

Store the total DNA -80°C. Storage:

Stability: These products are stable for one year from date of shipping when stored at -80°C without

repeated freeze/thaws.

## **Product images:**



DNA - 4x.





DNA - 20x.



DNA PCR Image