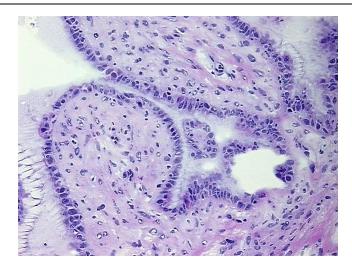

(28S/18S):

Tumor of ovary, serous, borderline

**CASE Diagnosis (from** medical center path

report):

42 Age:



OriGene Technologies, Inc. 9620 Medical Center Drive, Ste 200

CN: techsupport@origene.cn

Rockville, MD 20850, US Phone: +1-888-267-4436 https://www.origene.com techsupport@origene.com EU: info-de@origene.com

#### Tissue Genomic DNA, Ovary: left - CD563316

Gender: Female

Race: White or Caucasian

**Tumor Grade:** AJCC GB: Borderline malignancy

Minimum Stage

Grouping:

IΑ

T (Extent of Primary

Tumor):

T1a

N (Lymph node

metastasis):

N0

M (Distant metastasis): MX

**Storage:** Store the total DNA -80°C.

Stability: These products are stable for one year from date of shipping when stored at -80°C without

repeated freeze/thaws.

# **Product images:**



DNA - 4x.





DNA - 20x.



DNA PCR Image