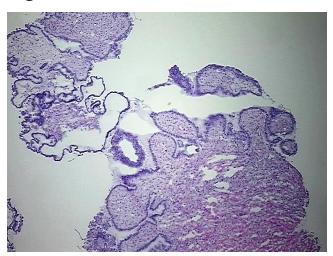

alyzer Ratio** 

(28S/18S):

Tumor of ovary, serous, borderline

**CASE Diagnosis (from** medical center path

report):

42 Age:



OriGene Technologies, Inc. 9620 Medical Center Drive, Ste 200

CN: techsupport@origene.cn

Rockville, MD 20850, US Phone: +1-888-267-4436 https://www.origene.com techsupport@origene.com EU: info-de@origene.com

#### Tissue Genomic DNA, Ovary: left - CD563316

Gender: Female

Race: White or Caucasian

**Tumor Grade:** AJCC GB: Borderline malignancy

Minimum Stage

Grouping:

IΑ

T (Extent of Primary

Tumor):

T1a

N (Lymph node

metastasis):

N0

M (Distant metastasis): MX

**Storage:** Store the total DNA -80°C.

Stability: These products are stable for one year from date of shipping when stored at -80°C without

repeated freeze/thaws.

# **Product images:**



DNA - 4x.





DNA - 20x.



DNA PCR Image