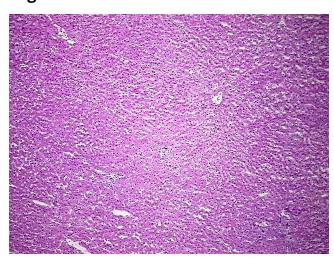

riads

**Bioanalyzer Ratio** (28S/18S):

2

0%

0%

OriGene Technologies, Inc.

9620 Medical Center Drive, Ste 200 Rockville, MD 20850, US Phone: +1-888-267-4436 https://www.origene.com techsupport@origene.com EU: info-de@origene.com CN: techsupport@origene.cn





CASE Diagnosis (from medical center path report):

Adenocarcinoma of colon, metastatic

**Age:** 51

Gender: Female

Race: White or Caucasian

Tumor Grade: Not applicable

Minimum Stage Not applicable

Grouping:

T (Extent of Primary

Tumor):

Not applicable

N (Lymph node

Not applicable

metastasis):

Not applicable

M (Distant metastasis):

Store the total DNA -80°C.

Storage: Stability:

These products are stable for one year from date of shipping when stored at -80°C without

repeated freeze/thaws.

## **Product images:**



DNA - 4x.





DNA - 20x.



DNA PCR Image