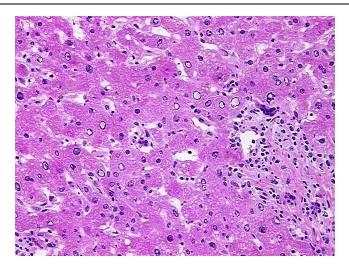

lyzer Ratio** (28S/18S):

2

0%

0%

OriGene Technologies, Inc.

9620 Medical Center Drive, Ste 200 Rockville, MD 20850, US Phone: +1-888-267-4436 https://www.origene.com techsupport@origene.com EU: info-de@origene.com CN: techsupport@origene.cn





CASE Diagnosis (from medical center path report):

Adenocarcinoma of colon, metastatic

**Age:** 51

Gender: Female

Race: White or Caucasian

Tumor Grade: Not applicable

Minimum Stage Not applicable

Grouping:

T (Extent of Primary

Tumor):

Not applicable

N (Lymph node

Not applicable

metastasis):

Not applicable

M (Distant metastasis):

Store the total DNA -80°C.

Storage: Stability:

These products are stable for one year from date of shipping when stored at -80°C without

repeated freeze/thaws.

## **Product images:**



DNA - 4x.





DNA - 20x.



DNA PCR Image