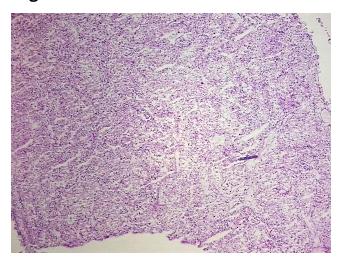

cellular 5%

Stroma:

0% **Necrosis:** 

**Bioanalyzer Ratio** 2.06

(28S/18S):

**CASE Diagnosis (from** Carcinoma of kidney, renal cell, clear cell

medical center path

report):

55 Age:



OriGene Technologies, Inc. 9620 Medical Center Drive, Ste 200

CN: techsupport@origene.cn

Rockville, MD 20850, US Phone: +1-888-267-4436 https://www.origene.com techsupport@origene.com EU: info-de@origene.com



Gender: Male

**Tumor Grade:** Fuhrman G4: Nuclei bizarre and multilobated

Minimum Stage

**Grouping:** 

Ш

T (Extent of Primary

Tumor):

T3a

N (Lymph node

metastasis):

N1

M (Distant metastasis): MX

Storage: Store the total DNA -80°C.

Stability: These products are stable for one year from date of shipping when stored at -80°C without

repeated freeze/thaws.

## **Product images:**



DNA - 4x.





DNA - 20x.



DNA PCR Image