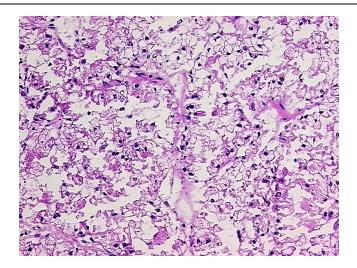

roma:

0% **Necrosis:** 

**Bioanalyzer Ratio** 2.06

(28S/18S):

**CASE Diagnosis (from** Carcinoma of kidney, renal cell, clear cell

medical center path

report):

55 Age:



OriGene Technologies, Inc. 9620 Medical Center Drive, Ste 200

CN: techsupport@origene.cn

Rockville, MD 20850, US Phone: +1-888-267-4436 https://www.origene.com techsupport@origene.com EU: info-de@origene.com



Gender: Male

**Tumor Grade:** Fuhrman G4: Nuclei bizarre and multilobated

Minimum Stage

**Grouping:** 

Ш

T (Extent of Primary

Tumor):

T3a

N (Lymph node

metastasis):

N1

M (Distant metastasis): MX

Storage: Store the total DNA -80°C.

Stability: These products are stable for one year from date of shipping when stored at -80°C without

repeated freeze/thaws.

## **Product images:**



DNA - 4x.





DNA - 20x.



DNA PCR Image