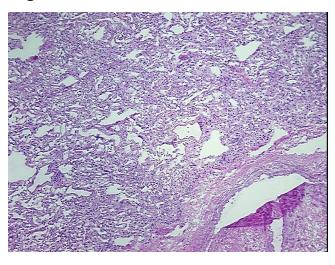

Tissue of Origin: Lung
Site of Finding: Lung
Appearance: Lesional

Sample Diagnosis (from Pn

Pathology Verification):

Pneumonia, organizing

Normal: 0%
Lesional: 100%
Tumor: 0%

idinoi:

Tumor Hypo/Acellular

Stroma:

Tumor Hypercellular

Stroma:

Necrosis: 0%

Pathology Verification notes from H&E review:

Non Tumor Structures: 75% Alveoli, 5% Bronchioles, 20% Fibrovascular septa

**Bioanalyzer Ratio** 

(28S/18S):

1.89

## **Product images:**

DNA - 4x.

DNA - 20x.

DNA PCR Image