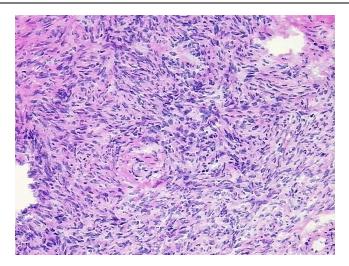

Sample Diagnosis (from

Pathology Verification):

Within normal limits

Normal: 100% Lesional: 0% Tumor: 0%

Tumor Hypo/Acellular

Stroma:

Tumor Hypercellular

Stroma:

Necrosis: 0%

Pathology Verification notes from H&E review:

Non Tumor Structures: 80% Ovarian stroma, 20% corpus albicans

**Bioanalyzer Ratio** 

(28S/18S):

2.06

0%

0%

## **Product images:**

DNA - 4x.

DNA - 20x.

DNA PCR Image