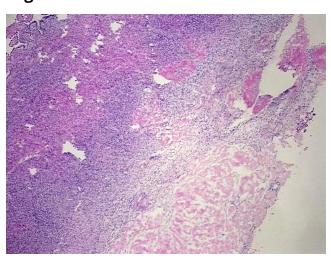

Sample Diagnosis (from

Pathology Verification):

Within normal limits

Normal: 100% Lesional: 0% Tumor: 0%

Tumor Hypo/Acellular

Stroma:

Tumor Hypercellular

Stroma:

Necrosis: 0%

Pathology Verification notes from H&E review:

Non Tumor Structures: 80% Ovarian stroma, 20% corpus albicans

**Bioanalyzer Ratio** 

(28S/18S):

2.06

0%

0%

## **Product images:**

DNA - 4x.

DNA - 20x.

DNA PCR Image