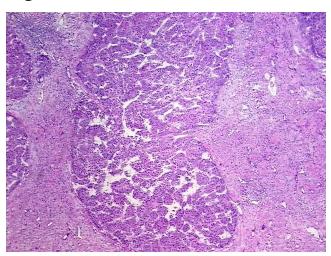

Tumor Hypercellular 40%

Stroma:

0% **Necrosis:** 

**Bioanalyzer Ratio** 1.98

(28S/18S):

Carcinoma of liver, hepatocellular

**CASE Diagnosis (from** medical center path

report):

43 Age:



9620 Medical Center Drive, Ste 200 Rockville, MD 20850, US Phone: +1-888-267-4436 https://www.origene.com techsupport@origene.com EU: info-de@origene.com CN: techsupport@origene.cn





Gender: Male

Race: White or Caucasian

**Tumor Grade:** AJCC G3: Poorly differentiated

Minimum Stage

**Grouping:** 

IIIA

T (Extent of Primary

Tumor):

T3

N (Lymph node

metastasis):

N0

M (Distant metastasis): MX

**Storage:** Store the total DNA -80°C.

**Stability:** These products are stable for one year from date of shipping when stored at -80°C without

repeated freeze/thaws.

## **Product images:**



DNA - 4x.





DNA - 20x.



DNA PCR Image