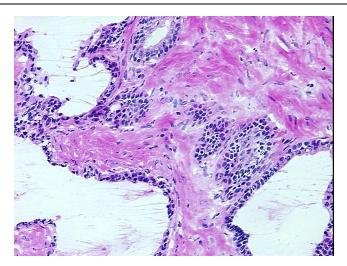

0%

20% epithelium, 80% fibromuscular stroma

OriGene Technologies, Inc.

9620 Medical Center Drive, Ste 200 Rockville, MD 20850, US Phone: +1-888-267-4436 https://www.origene.com techsupport@origene.com EU: info-de@origene.com CN: techsupport@origene.cn





CASE Diagnosis (from medical center path report):

Adenocarcinoma of prostate

**Age:** 61

Gender: Male

Race: Not reported

Tumor Grade: Not applicable

Minimum Stage Not applicable

**Grouping:** 

T (Extent of Primary

Tumor):

Not applicable

N (Lymph node metastasis):

Not applicable

M (Distant metastasis):

Not applicable

**Storage:** Store the total DNA -80°C.

Stability: These products are stable for one year from date of shipping when stored at -80°C without

repeated freeze/thaws.

## **Product images:**



DNA - 4x.





DNA - 20x.



DNA PCR Image