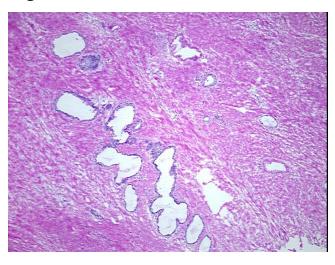

(28S/18S):

2

0%

20% epithelium, 80% fibromuscular stroma

OriGene Technologies, Inc.

9620 Medical Center Drive, Ste 200 Rockville, MD 20850, US Phone: +1-888-267-4436 https://www.origene.com techsupport@origene.com EU: info-de@origene.com CN: techsupport@origene.cn





CASE Diagnosis (from medical center path report):

Adenocarcinoma of prostate

**Age:** 61

Gender: Male

Race: Not reported

Tumor Grade: Not applicable

Minimum Stage Not applicable

**Grouping:** 

T (Extent of Primary

Tumor):

Not applicable

N (Lymph node metastasis):

Not applicable

M (Distant metastasis):

Not applicable

**Storage:** Store the total DNA -80°C.

Stability: These products are stable for one year from date of shipping when stored at -80°C without

repeated freeze/thaws.

## **Product images:**



DNA - 4x.





DNA - 20x.



DNA PCR Image