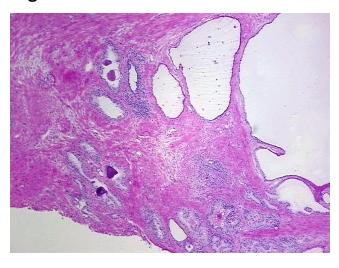

es from H&E review:

45% glandular epithelium, 55% fibromuscular stroma

**Bioanalyzer Ratio** 

(28S/18S):

1.9



9620 Medical Center Drive, Ste 200 Rockville, MD 20850, US Phone: +1-888-267-4436 https://www.origene.com techsupport@origene.com EU: info-de@origene.com CN: techsupport@origene.cn





CASE Diagnosis (from medical center path report):

Adenocarcinoma of prostate

**Age:** 66

Gender: Male

Race: White or Caucasian

**Tumor Grade:** Gleason Score: 4+5=9/10

Ш

Minimum Stage

Grouping:

iping.

Tumor):

T (Extent of Primary T2c

N (Lymph node

N0

metastasis):

M (Distant metastasis): MX

Storage: Store the total DNA -80°C.

**Stability:** These products are stable for one year from date of shipping when stored at -80°C without

repeated freeze/thaws.

## **Product images:**



DNA - 4x.





DNA - 20x.



DNA PCR Image