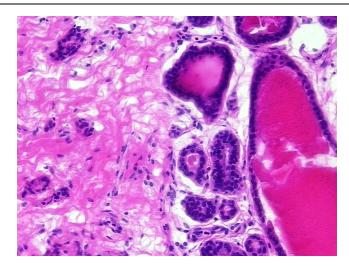

gene.com

CN: techsupport@origene.cn



Non Tumor Structures: 20% Glandular epithelium, 70% Stroma, 10% Adipose tissue



CASE Diagnosis (from medical center path report):

Adenocarcinoma of breast, ductal

**Age:** 53

Gender: Female

**Tumor Grade:** Nottingham G3: 8-9 points High combined grade (unfavorable)

Minimum Stage

IIIA

Grouping:

T (Extent of Primary

Tumor):

T2

N (Lymph node

N2a

metastasis):

MX

M (Distant metastasis): Diagnostic Test Results:

Progesterone receptor ~ PR! by IHC,Positive; Estrogen receptor ~ ER! by IHC,Positive; HER2 ~

ERBB2 ~ Neu! by IHC, Negative

Storage: Store the total DNA -80°C.

**Stability:** These products are stable for one year from date of shipping when stored at -80°C without

repeated freeze/thaws.

## **Product images:**



DNA - 4x.





DNA - 20x.