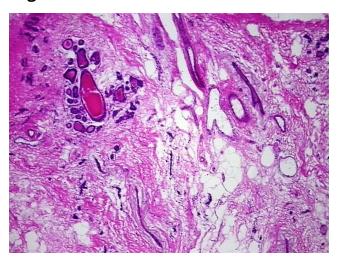

EU: info-de@origene.com

CN: techsupport@origene.cn



Non Tumor Structures: 20% Glandular epithelium, 70% Stroma, 10% Adipose tissue



CASE Diagnosis (from medical center path report):

Adenocarcinoma of breast, ductal

**Age:** 53

Gender: Female

**Tumor Grade:** Nottingham G3: 8-9 points High combined grade (unfavorable)

Minimum Stage

IIIA

Grouping:

T (Extent of Primary

Tumor):

T2

N (Lymph node

N2a

metastasis):

MX

M (Distant metastasis): Diagnostic Test Results:

Progesterone receptor ~ PR! by IHC,Positive; Estrogen receptor ~ ER! by IHC,Positive; HER2 ~

ERBB2 ~ Neu! by IHC, Negative

Storage: Store the total DNA -80°C.

**Stability:** These products are stable for one year from date of shipping when stored at -80°C without

repeated freeze/thaws.

## **Product images:**



DNA - 4x.





DNA - 20x.