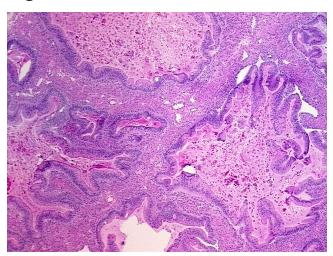

rosis: 0%

Bioanalyzer Ratio 1.7

(28S/18S):

Tumor of ovary, mucinous, borderline

CASE Diagnosis (from medical center path

report):

**Age:** 47



9620 Medical Center Drive, Ste 200 Rockville, MD 20850, US Phone: +1-888-267-4436 https://www.origene.com techsupport@origene.com EU: info-de@origene.com CN: techsupport@origene.cn



#### Tissue Genomic DNA, Ovary: left - CD563249

**Gender:** Female

Race: White or Caucasian

**Tumor Grade:** AJCC GB: Borderline malignancy

Minimum Stage

Grouping:

IΑ

T (Extent of Primary

Tumor):

T1a

N (Lymph node

metastasis):

NX

M (Distant metastasis): MX

**Storage:** Store the total DNA -80°C.

**Stability:** These products are stable for one year from date of shipping when stored at -80°C without

repeated freeze/thaws.

# **Product images:**



DNA - 4x.





DNA - 20x.



DNA PCR Image