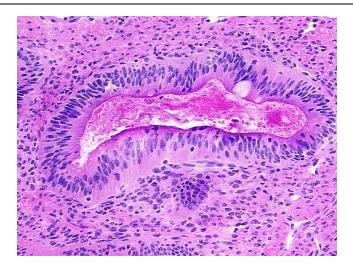

nalyzer Ratio 1.7

(28S/18S):

Tumor of ovary, mucinous, borderline

CASE Diagnosis (from medical center path

report):

**Age:** 47



9620 Medical Center Drive, Ste 200 Rockville, MD 20850, US Phone: +1-888-267-4436 https://www.origene.com techsupport@origene.com EU: info-de@origene.com CN: techsupport@origene.cn



#### Tissue Genomic DNA, Ovary: left - CD563249

**Gender:** Female

Race: White or Caucasian

**Tumor Grade:** AJCC GB: Borderline malignancy

Minimum Stage

Grouping:

IΑ

T (Extent of Primary

Tumor):

T1a

N (Lymph node

metastasis):

NX

M (Distant metastasis): MX

**Storage:** Store the total DNA -80°C.

**Stability:** These products are stable for one year from date of shipping when stored at -80°C without

repeated freeze/thaws.

# **Product images:**



DNA - 4x.





DNA - 20x.



DNA PCR Image