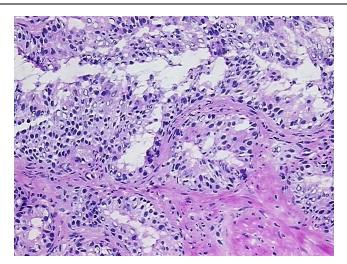

pithelium, 80% Fibromuscular stroma

**Bioanalyzer Ratio** 

(28S/18S):

2.05



**OriGene Technologies, Inc.** 9620 Medical Center Drive, Ste 200

CN: techsupport@origene.cn

Rockville, MD 20850, US Phone: +1-888-267-4436 https://www.origene.com techsupport@origene.com EU: info-de@origene.com



CASE Diagnosis (from medical center path report):

Adenocarcinoma of prostate

**Age:** 62

Gender: Male

Race: White or Caucasian

**Tumor Grade:** Gleason Score: 3+3=6/10

Minimum Stage

Grouping:

T (Extent of Primary

Tumor):

T3a

Ш

N (Lymph node

N0

metastasis):

M (Distant metastasis): MX

Storage: Store the total DNA -80°C.

Stability: These products are stable for one year from date of shipping when stored at -80°C without

repeated freeze/thaws.

## **Product images:**



DNA - 4x.





DNA - 20x.



DNA PCR Image