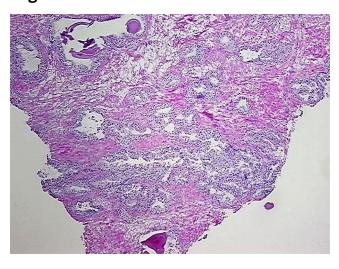

ructures: 20% Epithelium, 80% Fibromuscular stroma

**Bioanalyzer Ratio** 

(28S/18S):

2.05



**OriGene Technologies, Inc.** 9620 Medical Center Drive, Ste 200

CN: techsupport@origene.cn

Rockville, MD 20850, US Phone: +1-888-267-4436 https://www.origene.com techsupport@origene.com EU: info-de@origene.com



CASE Diagnosis (from medical center path report):

Adenocarcinoma of prostate

**Age:** 62

Gender: Male

Race: White or Caucasian

**Tumor Grade:** Gleason Score: 3+3=6/10

Minimum Stage

Grouping:

T (Extent of Primary

Tumor):

T3a

Ш

N (Lymph node

N0

metastasis):

M (Distant metastasis): MX

Storage: Store the total DNA -80°C.

Stability: These products are stable for one year from date of shipping when stored at -80°C without

repeated freeze/thaws.

## **Product images:**



DNA - 4x.





DNA - 20x.



DNA PCR Image