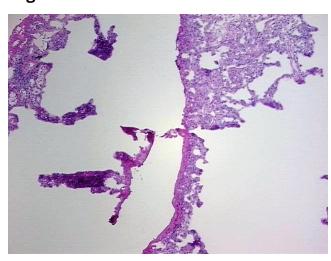

res: 85% Alveoli, 15% notes from H&E review: Fibrovascular septa

Emphysema

**Bioanalyzer Ratio** 

(28S/18S):

1.98

0%



9620 Medical Center Drive, Ste 200 Rockville, MD 20850, US Phone: +1-888-267-4436 https://www.origene.com techsupport@origene.com EU: info-de@origene.com CN: techsupport@origene.cn





**CASE Diagnosis (from** medical center path report):

Adenocarcinoma of lung

79 Age:

Gender: Male

Race: White or Caucasian

AJCC G3: Poorly differentiated **Tumor Grade:** IΑ

Minimum Stage

Grouping:

T (Extent of Primary

Tumor):

T1

N (Lymph node

N0

metastasis):

MX M (Distant metastasis):

Store the total DNA -80°C. Storage:

Stability: These products are stable for one year from date of shipping when stored at -80°C without

repeated freeze/thaws.

## **Product images:**



DNA - 4x.





DNA - 20x.



DNA PCR Image