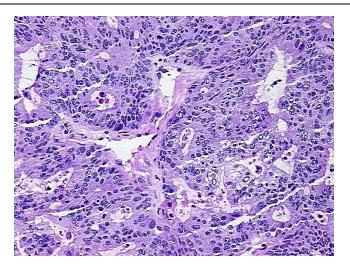

(28S/18S):

OriGene Technologies, Inc.

9620 Medical Center Drive, Ste 200 Rockville, MD 20850, US Phone: +1-888-267-4436 https://www.origene.com techsupport@origene.com EU: info-de@origene.com

CN: techsupport@origene.cn



Inflammation: Mild Lymphoplasmacytic infiltrate



CASE Diagnosis (from medical center path report):

Adenocarcinoma of colon, metastatic

**Age:** 69

Gender: Female

Race: White or Caucasian

**Tumor Grade:** AJCC G2: Moderately differentiated

Minimum Stage

Grouping:

IV

T (Extent of Primary

Tumor):

TX

N (Lymph node

metastasis):

NX

M (Distant metastasis): M1

Storage: Store the total DNA -80°C.

Stability: These products are stable for one year from date of shipping when stored at -80°C without

repeated freeze/thaws.

## **Product images:**



DNA - 4x.





DNA - 20x.