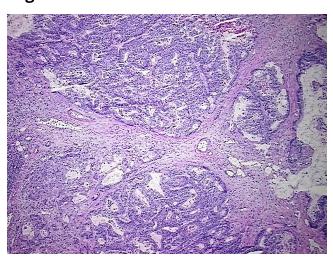

yzer Ratio** 

(28S/18S):

OriGene Technologies, Inc.

9620 Medical Center Drive, Ste 200 Rockville, MD 20850, US Phone: +1-888-267-4436 https://www.origene.com techsupport@origene.com EU: info-de@origene.com

CN: techsupport@origene.cn



Inflammation: Mild Lymphoplasmacytic infiltrate



CASE Diagnosis (from medical center path report):

Adenocarcinoma of colon, metastatic

**Age:** 69

Gender: Female

Race: White or Caucasian

**Tumor Grade:** AJCC G2: Moderately differentiated

Minimum Stage

Grouping:

IV

T (Extent of Primary

Tumor):

TX

N (Lymph node

metastasis):

NX

M (Distant metastasis): M1

Storage: Store the total DNA -80°C.

Stability: These products are stable for one year from date of shipping when stored at -80°C without

repeated freeze/thaws.

## **Product images:**



DNA - 4x.





DNA - 20x.