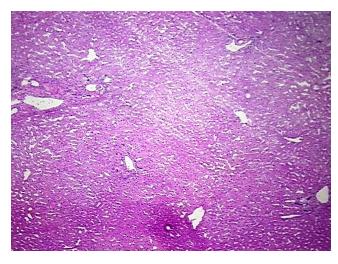

oanalyzer Ratio** 

(28S/18S):

1.84

0%



9620 Medical Center Drive, Ste 200 Rockville, MD 20850, US Phone: +1-888-267-4436 https://www.origene.com techsupport@origene.com EU: info-de@origene.com CN: techsupport@origene.cn





CASE Diagnosis (from medical center path report):

Adenocarcinoma of colon, metastatic

**Age:** 59

Gender: Male

Race: White or Caucasian

Tumor Grade: Not applicable

Minimum Stage Not applicable

**Grouping:** 

T (Extent of Primary

M (Distant metastasis):

Tumor):

Not applicable

N (Lymph node metastasis):

Not applicable

metastasis).

Not applicable

Storage:

Store the total DNA -80°C.

Stability:

These products are stable for one year from date of shipping when stored at -80  $^{\circ}\text{C}$  without

repeated freeze/thaws.

## **Product images:**



DNA - 4x.





DNA - 20x.