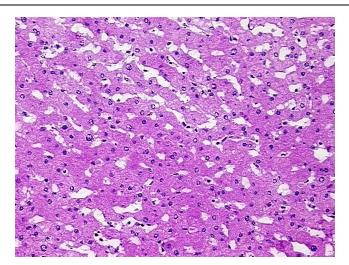

** 

(28S/18S):

1.84

0%



9620 Medical Center Drive, Ste 200 Rockville, MD 20850, US Phone: +1-888-267-4436 https://www.origene.com techsupport@origene.com EU: info-de@origene.com CN: techsupport@origene.cn





CASE Diagnosis (from medical center path report):

Adenocarcinoma of colon, metastatic

**Age:** 59

Gender: Male

Race: White or Caucasian

Tumor Grade: Not applicable

Minimum Stage Not applicable

**Grouping:** 

T (Extent of Primary

M (Distant metastasis):

Tumor):

Not applicable

N (Lymph node metastasis):

Not applicable

metastasis).

Not applicable

Storage:

Store the total DNA -80°C.

Stability:

These products are stable for one year from date of shipping when stored at -80  $^{\circ}\text{C}$  without

repeated freeze/thaws.

## **Product images:**



DNA - 4x.





DNA - 20x.