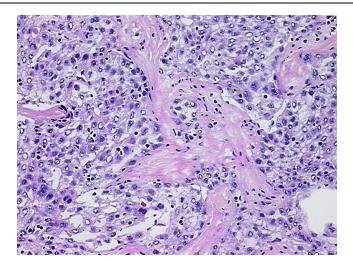

zer Ratio** 

(28S/18S):

2.04

OriGene Technologies, Inc.

9620 Medical Center Drive, Ste 200 Rockville, MD 20850, US Phone: +1-888-267-4436 https://www.origene.com techsupport@origene.com EU: info-de@origene.com CN: techsupport@origene.cn



Inflammation: Moderate Mixed inflammatory infiltrate



CASE Diagnosis (from medical center path report):

Carcinoma of liver, hepatocellular

**Age:** 68

Gender: Male

**Tumor Grade:** AJCC G2: Moderately differentiated

Minimum Stage

IIIA

Grouping:

T (Extent of Primary

T3

Tumor):

N (Lymph node NX

metastasis):

M (Distant metastasis): MX

Storage: Store the total DNA -80°C.

**Stability:** These products are stable for one year from date of shipping when stored at -80°C without

repeated freeze/thaws.

## **Product images:**



DNA - 4x.





DNA - 20x.