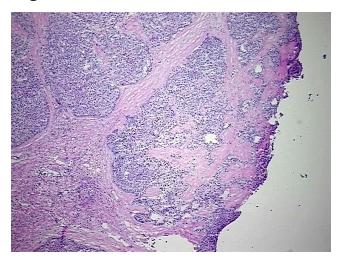

vie

**Bioanalyzer Ratio** 

(28S/18S):

2.04

OriGene Technologies, Inc.

9620 Medical Center Drive, Ste 200 Rockville, MD 20850, US Phone: +1-888-267-4436 https://www.origene.com techsupport@origene.com EU: info-de@origene.com CN: techsupport@origene.cn



Inflammation: Moderate Mixed inflammatory infiltrate



CASE Diagnosis (from medical center path report):

Carcinoma of liver, hepatocellular

**Age:** 68

Gender: Male

**Tumor Grade:** AJCC G2: Moderately differentiated

Minimum Stage

IIIA

Grouping:

T (Extent of Primary

T3

Tumor):

N (Lymph node NX

metastasis):

M (Distant metastasis): MX

Storage: Store the total DNA -80°C.

**Stability:** These products are stable for one year from date of shipping when stored at -80°C without

repeated freeze/thaws.

## **Product images:**



DNA - 4x.





DNA - 20x.