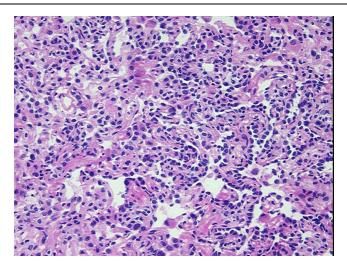

## **Product images:**

DNA - 4x.

DNA - 20x.

DNA PCR Image

Tissue of Origin: Lung
Site of Finding: Lung
Appearance: Lesional

Sample Diagnosis (from Adenomatous hyperplasia of lung, atypical

Pathology Verification): Normal:

Normal: 0%
Lesional: 100%
Tumor: 0%
Tumor Hypo/Acellular 0%

Stroma:

Tumor Hypercellular 0%

Stroma:

Necrosis: 0%

Pathology Verification notes from H&E review:

Inflammation: Mild Lymphoplasmacytic infiltrate, Mild Macrophages. Other

Features/Comments: Focal atypical adenomatous hyperplasia arising in a background of