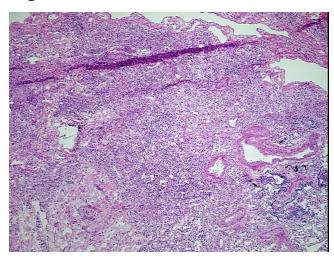

## **Product images:**

DNA - 4x.

DNA - 20x.

DNA PCR Image

Tissue of Origin: Lung
Site of Finding: Lung
Appearance: Lesional

Sample Diagnosis (from Adenomatous hyperplasia of lung, atypical

Pathology Verification): Normal:

Normal: 0%
Lesional: 100%
Tumor: 0%
Tumor Hypo/Acellular 0%

Stroma:

Tumor Hypercellular 0%

Stroma:

Necrosis: 0%

Pathology Verification notes from H&E review:

Inflammation: Mild Lymphoplasmacytic infiltrate, Mild Macrophages. Other

Features/Comments: Focal atypical adenomatous hyperplasia arising in a background of