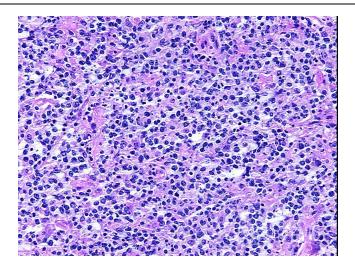

DN0000060 Vial ID:

Tissue of Origin: Lymphoid tissue

Site of Finding: Neck Appearance: Tumor

Sample Diagnosis (from Lymphoma, large B-cell, diffuse

Pathology Verification):

Normal: 0%

Lesional: 0%

90% Tumor:

Tumor Hypo/Acellular 8%

Stroma:

Tumor Hypercellular 2%

Stroma:

0% **Necrosis:** 

**Bioanalyzer Ratio** 2.14

(28S/18S):

**CASE Diagnosis (from** Lymphoma, large B-cell, diffuse

## **Product images:**

DNA - 4x.

DNA - 20x.

DNA PCR Image