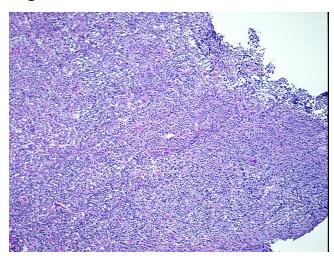

DN0000060 Vial ID:

Tissue of Origin: Lymphoid tissue

Site of Finding: Neck Appearance: Tumor

Sample Diagnosis (from Lymphoma, large B-cell, diffuse

Pathology Verification):

Normal: 0%

Lesional: 0%

90% Tumor:

Tumor Hypo/Acellular 8%

Stroma:

Tumor Hypercellular 2%

Stroma:

0% **Necrosis:** 

**Bioanalyzer Ratio** 2.14

(28S/18S):

**CASE Diagnosis (from** Lymphoma, large B-cell, diffuse

## **Product images:**

DNA - 4x.

DNA - 20x.

DNA PCR Image