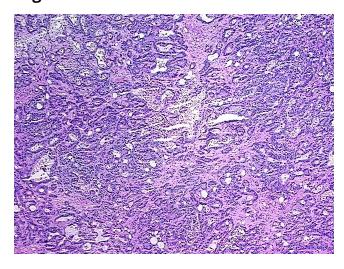

ew:

**Bioanalyzer Ratio** 

(28S/18S):

5%

10%

25%

lesion: fatty change of liver

1.99

OriGene Technologies, Inc.

9620 Medical Center Drive, Ste 200 Rockville, MD 20850, US Phone: +1-888-267-4436 https://www.origene.com techsupport@origene.com EU: info-de@origene.com CN: techsupport@origene.cn







**CASE Diagnosis (from** medical center path report):

Adenocarcinoma of colon, metastatic

66 Age:

Gender: **Female** 

Race: White or Caucasian

**Tumor Grade:** Not Reported

Minimum Stage

Grouping:

TX

Tumor):

T (Extent of Primary

N (Lymph node metastasis):

NX

IV

M (Distant metastasis):

M1

Store the total DNA -80°C. Storage:

Stability: These products are stable for one year from date of shipping when stored at -80°C without

repeated freeze/thaws.

## **Product images:**



DNA - 4x.





DNA - 20x.



DNA PCR Image