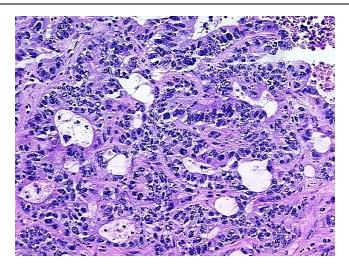

zer Ratio** 

(28S/18S):

5%

10%

25%

lesion: fatty change of liver

1.99

OriGene Technologies, Inc.

9620 Medical Center Drive, Ste 200 Rockville, MD 20850, US Phone: +1-888-267-4436 https://www.origene.com techsupport@origene.com EU: info-de@origene.com CN: techsupport@origene.cn







**CASE Diagnosis (from** medical center path report):

Adenocarcinoma of colon, metastatic

66 Age:

Gender: **Female** 

Race: White or Caucasian

**Tumor Grade:** Not Reported

Minimum Stage

Grouping:

TX

Tumor):

T (Extent of Primary

N (Lymph node metastasis):

NX

IV

M (Distant metastasis):

M1

Store the total DNA -80°C. Storage:

Stability: These products are stable for one year from date of shipping when stored at -80°C without

repeated freeze/thaws.

## **Product images:**



DNA - 4x.





DNA - 20x.



DNA PCR Image