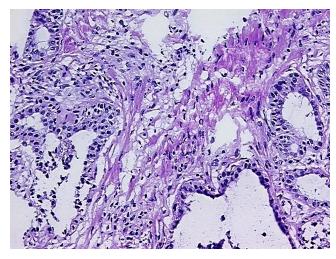

100%
Tumor: 0%

Tumor Hypo/Acellular

Stroma:

Tumor Hypercellular 0%

Stroma:

Necrosis: 0%

Pathology Verification notes from H&E review:

Non Tumor Structures: 25% Epithelium, 75% Fibromuscular stroma

**Bioanalyzer Ratio** 

(28S/18S):

2

0%



**OriGene Technologies, Inc.** 9620 Medical Center Drive, Ste 200

CN: techsupport@origene.cn

Rockville, MD 20850, US Phone: +1-888-267-4436 https://www.origene.com techsupport@origene.com EU: info-de@origene.com



Gender:

CASE Diagnosis (from medical center path report):

Hyperplasia of prostate

**Age:** 59

Race: Not reported

**Storage:** Store the total DNA -80°C.

Male

**Stability:** These products are stable for one year from date of shipping when stored at -80°C without

repeated freeze/thaws.

## **Product images:**



DNA - 4x.



DNA - 20x.





DNA PCR Image