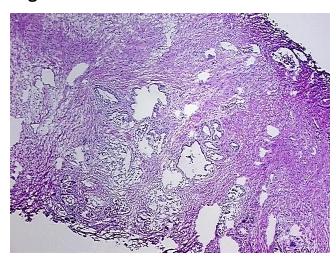

0%
Lesional: 100%
Tumor: 0%

Tumor Hypo/Acellular

Stroma:

Tumor Hypercellular 0%

Stroma:

Necrosis: 0%

Pathology Verification notes from H&E review:

Non Tumor Structures: 25% Epithelium, 75% Fibromuscular stroma

**Bioanalyzer Ratio** 

(28S/18S):

2

0%



**OriGene Technologies, Inc.** 9620 Medical Center Drive, Ste 200

CN: techsupport@origene.cn

Rockville, MD 20850, US Phone: +1-888-267-4436 https://www.origene.com techsupport@origene.com EU: info-de@origene.com



Gender:

CASE Diagnosis (from medical center path report):

Hyperplasia of prostate

**Age:** 59

Race: Not reported

**Storage:** Store the total DNA -80°C.

Male

**Stability:** These products are stable for one year from date of shipping when stored at -80°C without

repeated freeze/thaws.

## **Product images:**



DNA - 4x.



DNA - 20x.





DNA PCR Image