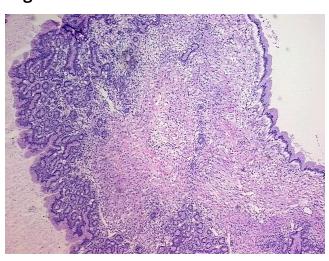

H&E review:

**Bioanalyzer Ratio** 

(28S/18S):

OriGene Technologies, Inc.

9620 Medical Center Drive, Ste 200 Rockville, MD 20850, US Phone: +1-888-267-4436 https://www.origene.com techsupport@origene.com EU: info-de@origene.com CN: techsupport@origene.cn



acellular stroma: 100% mucin





**CASE Diagnosis (from** medical center path report):

Tumor of ovary, mucinous, borderline

70 Age:

Gender: **Female** 

Race: Not reported

**Tumor Grade:** AJCC GB: Borderline malignancy IΑ

Minimum Stage

Grouping:

T (Extent of Primary

Tumor):

T1a

N (Lymph node

N0

metastasis):

MX M (Distant metastasis):

Store the total DNA -80°C. Storage:

Stability: These products are stable for one year from date of shipping when stored at -80°C without

repeated freeze/thaws.

## **Product images:**



DNA - 4x.





DNA - 20x.



DNA PCR Image