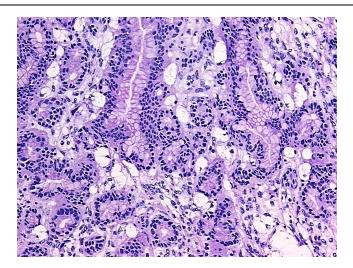

Bioanalyzer Ratio** 

(28S/18S):

OriGene Technologies, Inc.

9620 Medical Center Drive, Ste 200 Rockville, MD 20850, US Phone: +1-888-267-4436 https://www.origene.com techsupport@origene.com EU: info-de@origene.com CN: techsupport@origene.cn



acellular stroma: 100% mucin





**CASE Diagnosis (from** medical center path report):

Tumor of ovary, mucinous, borderline

70 Age:

Gender: **Female** 

Race: Not reported

**Tumor Grade:** AJCC GB: Borderline malignancy IΑ

Minimum Stage

Grouping:

T (Extent of Primary

Tumor):

T1a

N (Lymph node

N0

metastasis):

MX M (Distant metastasis):

Store the total DNA -80°C. Storage:

Stability: These products are stable for one year from date of shipping when stored at -80°C without

repeated freeze/thaws.

## **Product images:**



DNA - 4x.





DNA - 20x.



DNA PCR Image