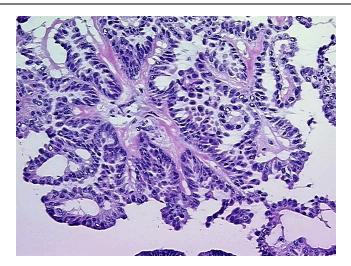

nent, 40% stromal component

**Bioanalyzer Ratio** 

(28S/18S):

2.01

0%



**OriGene Technologies, Inc.** 9620 Medical Center Drive, Ste 200

CN: techsupport@origene.cn

Rockville, MD 20850, US Phone: +1-888-267-4436 https://www.origene.com techsupport@origene.com EU: info-de@origene.com





CASE Diagnosis (from medical center path report):

Cystadenofibroma of ovary, serous, borderline

**Age:** 57

Gender: Female

**Tumor Grade:** AJCC GB: Borderline malignancy

Minimum Stage IA

Grouping:

T (Extent of Primary

Tumor):

T1a

N (Lymph node

metastasis):

N0

M (Distant metastasis): MX

Storage: Store the total DNA -80°C.

Stability: These products are stable for one year from date of shipping when stored at -80°C without

repeated freeze/thaws.

## **Product images:**



DNA - 4x.





DNA - 20x.



DNA PCR Image