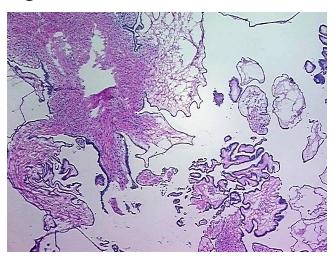

pithelial component, 40% stromal component

**Bioanalyzer Ratio** 

(28S/18S):

2.01

0%



**OriGene Technologies, Inc.** 9620 Medical Center Drive, Ste 200

CN: techsupport@origene.cn

Rockville, MD 20850, US Phone: +1-888-267-4436 https://www.origene.com techsupport@origene.com EU: info-de@origene.com





CASE Diagnosis (from medical center path report):

Cystadenofibroma of ovary, serous, borderline

**Age:** 57

Gender: Female

**Tumor Grade:** AJCC GB: Borderline malignancy

Minimum Stage IA

Grouping:

T (Extent of Primary

Tumor):

T1a

N (Lymph node

metastasis):

N0

M (Distant metastasis): MX

Storage: Store the total DNA -80°C.

Stability: These products are stable for one year from date of shipping when stored at -80°C without

repeated freeze/thaws.

## **Product images:**



DNA - 4x.





DNA - 20x.



DNA PCR Image