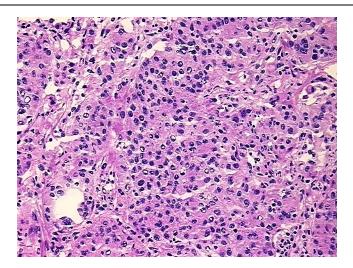

w.origene.com techsupport@origene.com EU: info-de@origene.com CN: techsupport@origene.cn



Carcinoma of thyroid, metastatic



Gender: Male

Tumor Grade: Not Reported

Minimum Stage

Grouping:

IVC

T (Extent of Primary

Tumor):

TX

N (Lymph node

metastasis):

NX

M (Distant metastasis): M1

Diagnostic Test Results: Thyroglobulin ~ TGB ~ THYRO,Pos

Thyroglobulin ~ TGB ~ THYRO, Positive; Cytokeratin 20 ~ CK20! by IHC, Negative; Cytokeratin 7

 $\sim$  CK7 ! by IHC, Positive; Calcitonin  $\sim$  CAL3F5 ! by IHC, Negative; Thyroid transcription factor 1  $\sim$ 

TTF1! by IHC, Positive

Storage: Store the total DNA -80°C.

**Stability:** These products are stable for one year from date of shipping when stored at -80°C without

repeated freeze/thaws.

## **Product images:**



DNA - 4x.





DNA - 20x.



DNA PCR Image