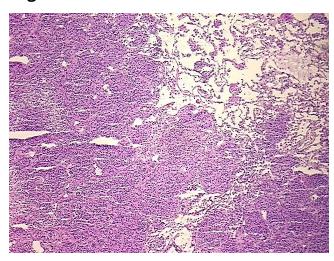

4436 https://www.origene.com techsupport@origene.com EU: info-de@origene.com CN: techsupport@origene.cn



Carcinoma of thyroid, metastatic



Gender: Male

Tumor Grade: Not Reported

Minimum Stage

Grouping:

IVC

T (Extent of Primary

Tumor):

TX

N (Lymph node

metastasis):

NX

M (Distant metastasis): M1

Diagnostic Test Results: Thyroglobulin ~ TGB ~ THYRO,Pos

Thyroglobulin ~ TGB ~ THYRO, Positive; Cytokeratin 20 ~ CK20! by IHC, Negative; Cytokeratin 7

 $\sim$  CK7 ! by IHC, Positive; Calcitonin  $\sim$  CAL3F5 ! by IHC, Negative; Thyroid transcription factor 1  $\sim$ 

TTF1! by IHC, Positive

Storage: Store the total DNA -80°C.

**Stability:** These products are stable for one year from date of shipping when stored at -80°C without

repeated freeze/thaws.

## **Product images:**



DNA - 4x.





DNA - 20x.



DNA PCR Image