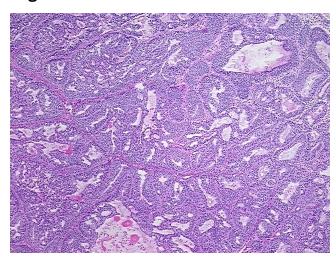

mor: 90%

Tumor Hypo/Acellular

Stroma:

Tumor Hypercellular 10%

0%

Stroma:

Necrosis: 0%

Bioanalyzer Ratio 2.06

(28S/18S):

CASE Diagnosis (from

medical center path

report):

**Age:** 51

OriGene Technologies, Inc.

9620 Medical Center Drive, Ste 200 Rockville, MD 20850, US Phone: +1-888-267-4436 https://www.origene.com techsupport@origene.com EU: info-de@origene.com CN: techsupport@origene.cn





**Gender:** Female

**Tumor Grade:** FIGO G2: Moderately differentiated

Minimum Stage

Grouping:

ΙB

T (Extent of Primary

Tumor):

T1b

N (Lymph node

NX

metastasis):

M (Distant metastasis): MX

**Storage:** Store the total DNA -80°C.

Stability: These products are stable for one year from date of shipping when stored at -80°C without

repeated freeze/thaws.

## **Product images:**



4x Image





20x Image