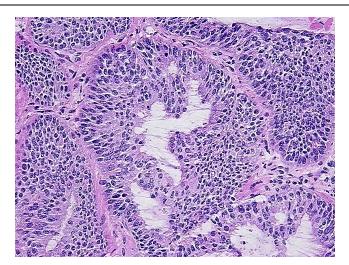

r Hypo/Acellular

Stroma:

Tumor Hypercellular 10%

0%

Stroma:

Necrosis: 0%

Bioanalyzer Ratio 2.06

(28S/18S):

CASE Diagnosis (from

medical center path

report):

**Age:** 51

OriGene Technologies, Inc.

9620 Medical Center Drive, Ste 200 Rockville, MD 20850, US Phone: +1-888-267-4436 https://www.origene.com techsupport@origene.com EU: info-de@origene.com CN: techsupport@origene.cn





**Gender:** Female

**Tumor Grade:** FIGO G2: Moderately differentiated

Minimum Stage

Grouping:

ΙB

T (Extent of Primary

Tumor):

T1b

N (Lymph node

NX

metastasis):

M (Distant metastasis): MX

**Storage:** Store the total DNA -80°C.

Stability: These products are stable for one year from date of shipping when stored at -80°C without

repeated freeze/thaws.

## **Product images:**



4x Image





20x Image