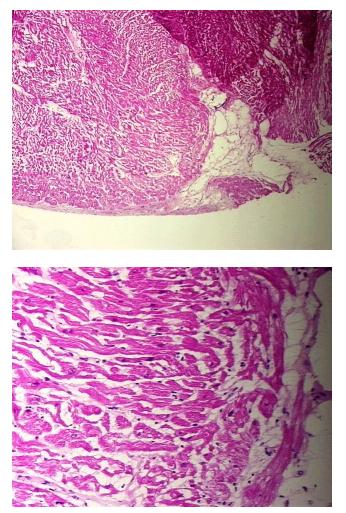

## Product images:

4x Image

20x Image

This product is to be used for laboratory only. Not for diagnostic or therapeutic use. ©2023 OriGene Technologies, Inc., 9620 Medical Center Drive, Ste 200, Rockville, MD 20850, US

#### **Product data:**

| Product Type:                                           | Frozen Blocks                 |
|---------------------------------------------------------|-------------------------------|
| Disease State:                                          | Normal                        |
| Diagnosis Category:                                     | Normal                        |
| Tissue:                                                 | Heart                         |
| Frozen Sample ID:                                       | SX00002A0A                    |
| Case ID:                                                | CX000000425                   |
| Tissue of Origin:                                       | Heart                         |
| Site of Finding:                                        | Heart                         |
| Appearance:                                             | Normal                        |
| Sample Diagnosis (from<br>Pathology Verification):      | Within normal limits          |
| Normal:                                                 | 100%                          |
| Lesional:                                               | 0%                            |
| Tumor:                                                  | 0%                            |
| Tumor Hypo/Acellular<br>Stroma:                         | 0%                            |
| Tumor Hypercellular<br>Stroma:                          | 0%                            |
| Necrosis:                                               | 0%                            |
| Pathology Verification<br>notes from H&E review:        | 95% Myocardium, 5% Epicardium |
| CASE Diagnosis (from<br>medical center path<br>report): | Within normal limits          |
| Age:                                                    | 28                            |
| Gender:                                                 | Male                          |
| Tumor Grade:                                            | n/a                           |