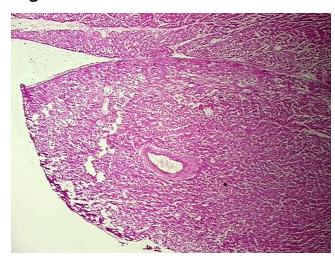

in normal limits

Normal: 100%
Lesional: 0%
Tumor: 0%
Tumor Hypo/Acellular 0%

Tumor Hypo/Acellular

Stroma:

Tumor Hypercellular 0%

Stroma:

Necrosis: 09

Pathology Verification notes from H&E review:

1% Endocardium, 95% Myocardium, 4% Epicardium

CASE Diagnosis (from medical center path

report):

Within normal limits

Age: 28
Gender: Male
Tumor Grade: n/a



**OriGene Technologies, Inc.** 9620 Medical Center Drive, Ste 200

CN: techsupport@origene.cn

Rockville, MD 20850, US Phone: +1-888-267-4436 https://www.origene.com techsupport@origene.com EU: info-de@origene.com



Minimum Stage Grouping:

n/a

**Storage:** Store frozen tissue blocks at -80°C.

Stability: Frozen tissue blocks are stable for at least one year from date of shipping when stored at -

80°C.

## **Product images:**



4x Image



20x Image