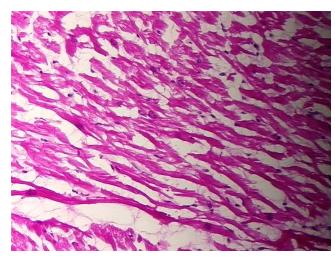

mits

Normal: 100%
Lesional: 0%
Tumor: 0%
Tumor Hypo/Acellular 0%

Tumor Hypo/Acellular

Stroma:

Tumor Hypercellular 0%

Stroma:

Necrosis: 09

Pathology Verification notes from H&E review:

1% Endocardium, 95% Myocardium, 4% Epicardium

CASE Diagnosis (from medical center path

report):

Within normal limits

Age: 28
Gender: Male
Tumor Grade: n/a



**OriGene Technologies, Inc.** 9620 Medical Center Drive, Ste 200

CN: techsupport@origene.cn

Rockville, MD 20850, US Phone: +1-888-267-4436 https://www.origene.com techsupport@origene.com EU: info-de@origene.com



Minimum Stage Grouping:

n/a

**Storage:** Store frozen tissue blocks at -80°C.

Stability: Frozen tissue blocks are stable for at least one year from date of shipping when stored at -

80°C.

## **Product images:**



4x Image



20x Image