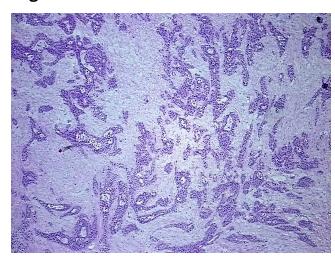

smoplastic reaction; Other Features/Comments: Tumor area: 5

**notes from H&E review:** mm x 3 mm

CASE Diagnosis (from medical center path

medical center p

Adenocarcinoma of pancreas, metastatic

report):

Age:

72

Gender:

Female

**Tumor Grade:** 

Not Reported



**OriGene Technologies, Inc.** 9620 Medical Center Drive, Ste 200

CN: techsupport@origene.cn

Rockville, MD 20850, US Phone: +1-888-267-4436 https://www.origene.com techsupport@origene.com EU: info-de@origene.com Minimum Stage Grouping:

IV

T (Extent of Primary

Tumor):

N (Lymph node

pNX

pTX

metastasis):

M (Distant metastasis): pM1

**Storage:** Store frozen tissue blocks at -80°C.

Stability: Frozen tissue blocks are stable for at least one year from date of shipping when stored at -

80°C.

## **Product images:**



4x Image



20x Image