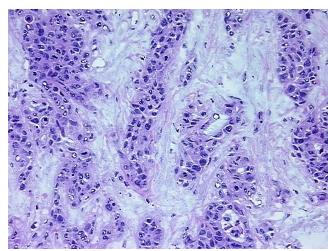

eaction; Other Features/Comments: Tumor area: 5

**notes from H&E review:** mm x 3 mm

CASE Diagnosis (from medical center path

medical center p

Adenocarcinoma of pancreas, metastatic

report):

Age:

72

Gender:

Female

**Tumor Grade:** 

Not Reported



**OriGene Technologies, Inc.** 9620 Medical Center Drive, Ste 200

CN: techsupport@origene.cn

Rockville, MD 20850, US Phone: +1-888-267-4436 https://www.origene.com techsupport@origene.com EU: info-de@origene.com Minimum Stage Grouping:

IV

T (Extent of Primary

Tumor):

N (Lymph node

pNX

pTX

metastasis):

M (Distant metastasis): pM1

**Storage:** Store frozen tissue blocks at -80°C.

Stability: Frozen tissue blocks are stable for at least one year from date of shipping when stored at -

80°C.

## **Product images:**



4x Image



20x Image