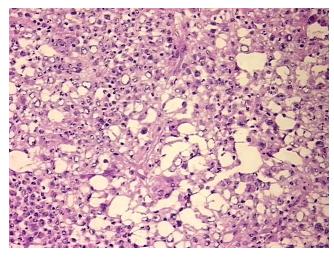

## **Product images:**

4x Image

20x Image

Sample Diagnosis (from

Pathology Verification):

Carcinoma of kidney, renal cell, clear cell

Normal: 0% Lesional: 0% 80% Tumor:

Tumor Hypo/Acellular

Stroma:

5%

**Tumor Hypercellular** 

Stroma:

5%

**Necrosis:** 10%

**CASE Diagnosis (from** medical center path

report):

Carcinoma of kidney, renal cell, clear cell

58 Age: Gender: Male

**Tumor Grade:** Fuhrman G4: Nuclei bizarre and multilobated