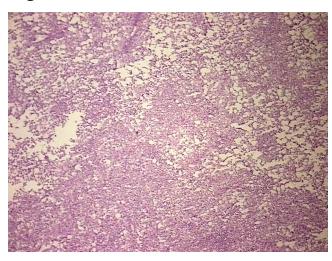

## **Product images:**

4x Image

20x Image

Sample Diagnosis (from

Pathology Verification):

Carcinoma of kidney, renal cell, clear cell

Normal: 0% Lesional: 0% 80% Tumor:

Tumor Hypo/Acellular

Stroma:

5%

**Tumor Hypercellular** 

Stroma:

5%

**Necrosis:** 10%

**CASE Diagnosis (from** medical center path

report):

Carcinoma of kidney, renal cell, clear cell

58 Age: Gender: Male

**Tumor Grade:** Fuhrman G4: Nuclei bizarre and multilobated