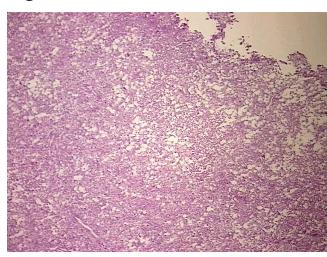

ance: Tumor

Sample Diagnosis (from

Pathology Verification):

Carcinoma of kidney, renal cell, clear cell

Normal: 0% Lesional: 0%

Tumor: 80%

Tumor Hypo/Acellular

Stroma:

Tumor Hypercellular

Stroma:

Necrosis: 0%

CASE Diagnosis (from

medical center path

report):

Carcinoma of kidney, renal cell, clear cell

Age: 58
Gender: Male

**Tumor Grade:** Fuhrman G4: Nuclei bizarre and multilobated

10%

10%

Ш

Minimum Stage

**Grouping:** 



**OriGene Technologies, Inc.** 9620 Medical Center Drive, Ste 200





T (Extent of Primary

Tumor):

pNX

pT2

N (Lymph node metastasis):

M (Distant metastasis): pMX

Storage: Store frozen tissue blocks at -80°C.

Stability: Frozen tissue blocks are stable for at least one year from date of shipping when stored at -

80°C.

## **Product images:**



4x Image



20x Image