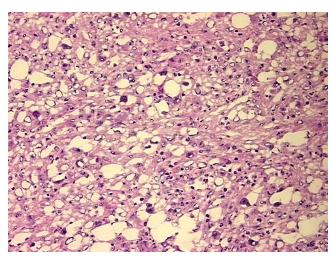

Sample Diagnosis (from

Pathology Verification):

Carcinoma of kidney, renal cell, clear cell

Normal: 0% Lesional: 0%

Tumor: 80%

Tumor Hypo/Acellular

Stroma:

Tumor Hypercellular

Stroma:

Necrosis: 0%

CASE Diagnosis (from

medical center path

report):

Carcinoma of kidney, renal cell, clear cell

Age: 58
Gender: Male

**Tumor Grade:** Fuhrman G4: Nuclei bizarre and multilobated

10%

10%

Ш

Minimum Stage

**Grouping:** 



**OriGene Technologies, Inc.** 9620 Medical Center Drive, Ste 200





T (Extent of Primary

Tumor):

pNX

pT2

N (Lymph node metastasis):

M (Distant metastasis): pMX

Storage: Store frozen tissue blocks at -80°C.

Stability: Frozen tissue blocks are stable for at least one year from date of shipping when stored at -

80°C.

## **Product images:**



4x Image



20x Image