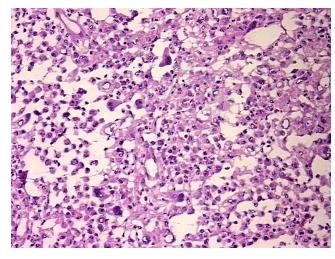

Stroma:

5%

**Tumor Hypercellular** 

Stroma:

report):

5%

**Necrosis:** 10%

**CASE Diagnosis (from** medical center path

Carcinoma of kidney, renal cell, clear cell

58 Age:

Gender: Male

**Tumor Grade:** Fuhrman G4: Nuclei bizarre and multilobated

Minimum Stage Ш

Grouping:



OriGene Technologies, Inc. 9620 Medical Center Drive, Ste 200

CN: techsupport@origene.cn

Rockville, MD 20850, US Phone: +1-888-267-4436 https://www.origene.com techsupport@origene.com EU: info-de@origene.com



T (Extent of Primary

Tumor):

pT2

N (Lymph node

pNX

metastasis):

M (Distant metastasis): pMX

**Storage:** Store frozen tissue blocks at -80°C.

Stability: Frozen tissue blocks are stable for at least one year from date of shipping when stored at -

80°C.

## **Product images:**



4x Image



20x Image