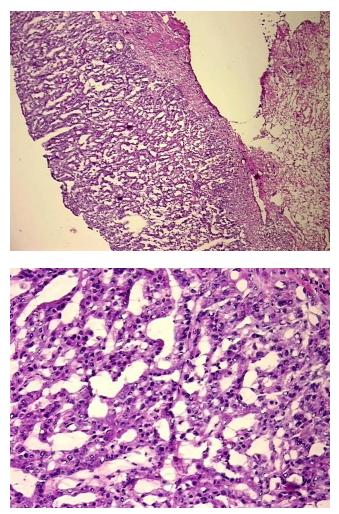

CX000000188

Adenocarcinoma of stomach

Adenocarcinoma of stomach, intestinal type

AJCC G2: Moderately differentiated

| <b>ORIGENE</b> Froze            | n Tissue Blocks, Stomach – CB814534                                                                   |
|---------------------------------|-------------------------------------------------------------------------------------------------------|
| T (Extent of Primary<br>Tumor): | pT2b                                                                                                  |
| N (Lymph node<br>metastasis):   | pN3                                                                                                   |
| M (Distant metastasis):         | рМХ                                                                                                   |
| Storage:                        | Store frozen tissue blocks at -80°C.                                                                  |
| Stability:                      | Frozen tissue blocks are stable for at least one year from date of shipping when stored at -<br>80°C. |

## Product images:

4x Image

20x Image

This product is to be used for laboratory only. Not for diagnostic or therapeutic use. ©2023 OriGene Technologies, Inc., 9620 Medical Center Drive, Ste 200, Rockville, MD 20850, US