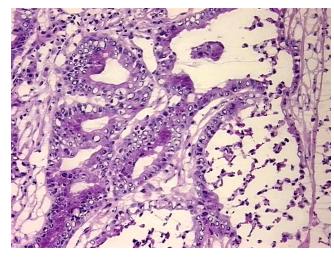

lular

Stroma:

**Tumor Hypercellular** 10%

Stroma:

25% **Necrosis:** 

**CASE Diagnosis (from** 

medical center path

report):

Adenocarcinoma of stomach, intestinal type

64 Age:

Gender: Male

**Tumor Grade:** AJCC G2: Moderately differentiated

20%

Minimum Stage IV

Grouping:



OriGene Technologies, Inc. 9620 Medical Center Drive, Ste 200

CN: techsupport@origene.cn

Rockville, MD 20850, US Phone: +1-888-267-4436 https://www.origene.com techsupport@origene.com EU: info-de@origene.com



T (Extent of Primary

Tumor):

pT2b

N (Lymph node

pN3

metastasis):

M (Distant metastasis): pMX

**Storage:** Store frozen tissue blocks at -80°C.

Stability: Frozen tissue blocks are stable for at least one year from date of shipping when stored at -

80°C.

## **Product images:**



4x Image



20x Image