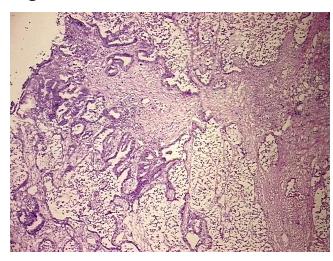

or Hypo/Acellular

Stroma:

**Tumor Hypercellular** 10%

Stroma:

25% **Necrosis:** 

**CASE Diagnosis (from** 

medical center path

report):

Adenocarcinoma of stomach, intestinal type

64 Age:

Gender: Male

**Tumor Grade:** AJCC G2: Moderately differentiated

20%

Minimum Stage IV

Grouping:



OriGene Technologies, Inc. 9620 Medical Center Drive, Ste 200

CN: techsupport@origene.cn

Rockville, MD 20850, US Phone: +1-888-267-4436 https://www.origene.com techsupport@origene.com EU: info-de@origene.com



T (Extent of Primary

Tumor):

pT2b

N (Lymph node

pN3

metastasis):

M (Distant metastasis): pMX

**Storage:** Store frozen tissue blocks at -80°C.

Stability: Frozen tissue blocks are stable for at least one year from date of shipping when stored at -

80°C.

## **Product images:**



4x Image



20x Image