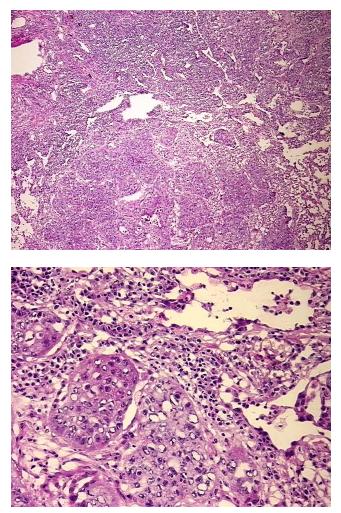

## Frozen Tissue Blocks, Lung: left lower lobe

**Frozen Blocks** 

Lung Cancer

SX000027E4

CX000000187

Lung: left lower lobe

Lung: left lower lobe

Carcinoma of lung, squamous cell

Carcinoma of lung, squamous cell

AJCC G2: Moderately differentiated

Cancer

Lung

Tumor

0%

0%

65%

## Product images:

4x Image

20x Image

This product is to be used for laboratory only. Not for diagnostic or therapeutic use. ©2023 OriGene Technologies, Inc., 9620 Medical Center Drive, Ste 200, Rockville, MD 20850, US