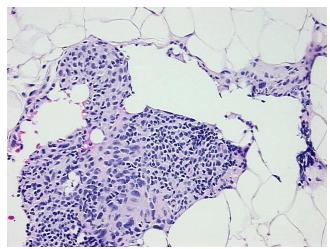

ymoma

0%

Normal: 97%

Lesional: 0%

Tumor: 3%

Tumor Hypo/Acellular

Stroma:

Tumor Hypercellular 0%

Stroma:

Necrosis: 09

Pathology Verification

notes from H&E review:

CASE Diagnosis (from medical center path

report):

**Thymoma** 

100% fibroadipose tissue

**Age:** 60

**Gender:** Female

Tumor Grade: Not reported

**OriGene Technologies, Inc.** 9620 Medical Center Drive, Ste 200

CN: techsupport@origene.cn

Rockville, MD 20850, US Phone: +1-888-267-4436 https://www.origene.com techsupport@origene.com EU: info-de@origene.com



Minimum Stage **Grouping:** 

Not Reported

Store FFPE tissue blocks at room temperature. Storage:

Stability: FFPE tissue blocks are stable for at least one year from date of shipping when stored at room

temperature.

## **Product images:**



4x Image



20x Image