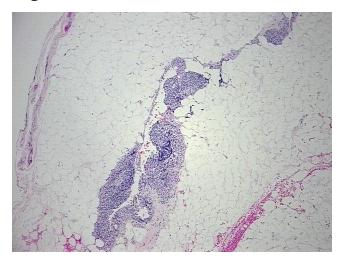

cation):

Thymoma

0%

Normal: 97%

Lesional: 0%

Tumor: 3%

Tumor Hypo/Acellular

Stroma:

Tumor Hypercellular 0%

Stroma:

Necrosis: 09

Pathology Verification

notes from H&E review:

CASE Diagnosis (from medical center path

report):

**Thymoma** 

100% fibroadipose tissue

**Age:** 60

**Gender:** Female

Tumor Grade: Not reported

**OriGene Technologies, Inc.** 9620 Medical Center Drive, Ste 200

CN: techsupport@origene.cn

Rockville, MD 20850, US Phone: +1-888-267-4436 https://www.origene.com techsupport@origene.com EU: info-de@origene.com



Minimum Stage **Grouping:** 

Not Reported

Store FFPE tissue blocks at room temperature. Storage:

Stability: FFPE tissue blocks are stable for at least one year from date of shipping when stored at room

temperature.

## **Product images:**



4x Image



20x Image